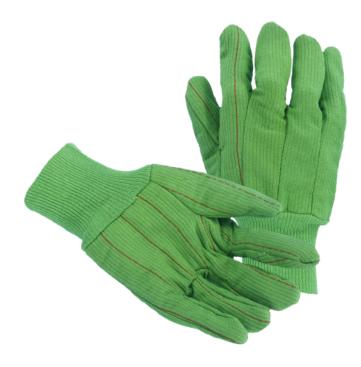

## **FEATURES**

- Hi-Viz Green Corded Double Palm, Poly / Cotton, 20 oz.
- Medium Weight Green Poly / Cotton
- Fully Corded
- High Visibility
- Knit Wrist
- Clute Cut for Core Comfort and Roomy Fit

#### **TECHNICAL DATA**

| PRODUCT TYPE | Hi-Viz Cotton<br>Double Palm |
|--------------|------------------------------|
| MATERIAL     | Cotton                       |
| COLOR        | Green                        |
| THUMB TYPE   | Straight                     |
| WRIST TYPE   | Knit Wrist                   |
| SIZES        | One Size                     |
| UOM          | Dozen                        |
| CASE PACK    | 10 Doz.                      |