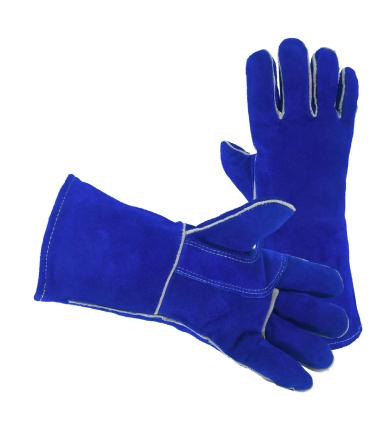

#### **FEATURES**

- Premium Grade Blue Welding Glove,
  Reinforced Thumb, Wing Thumb, Sewn
  with Kevlar Thread
- Split Cowhide Leather Enhanced
  Durability, Abrasion Resistance, Suede
  Texture and Breathable
- Kevlar Sewn to resist Sparks and Metal Shards
- Open Cuff for Easy Removal

#### **TECHNICAL DATA**

| PRODUCT TYPE | Welding Glove                              |
|--------------|--------------------------------------------|
| MATERIAL     | Premium Grade Fully<br>Lined Cowhide Split |
| COLOR        | Blue                                       |
| THUMB TYPE   | Wing                                       |
| WRIST TYPE   | Open Cuff                                  |
| SIZES        | One Size                                   |
| UOM          | Dozen                                      |
| CASE PACK    | 6 Doz.                                     |