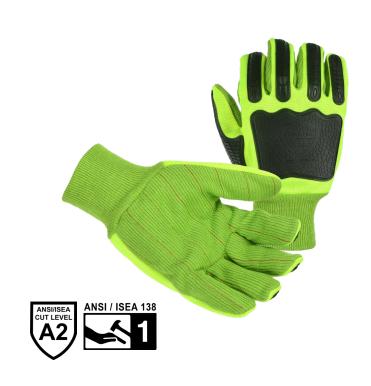

#### **FEATURES**

- Hi-Viz Green Corded Double Palm, Poly / Cotton,
  20 oz.
- A2 Cut Resistant, Impact 1
- Palm Corded
- High Visibility
- Knit Wrist
- Clute Cut for Core Comfort and Roomy Fit

#### **TECHNICAL DATA**

| PRODUCT TYPE | Hi-Viz Cotton<br>Double Palm |
|--------------|------------------------------|
| MATERIAL     | Poly / Cotton / TPR          |
| COLOR        | Green / Black                |
| THUMB TYPE   | Wing                         |
| WRIST TYPE   | Knit Wrist                   |
| SIZES        | One Size                     |
| UOM          | Pair                         |
| CASE PACK    | 60 Pairs                     |