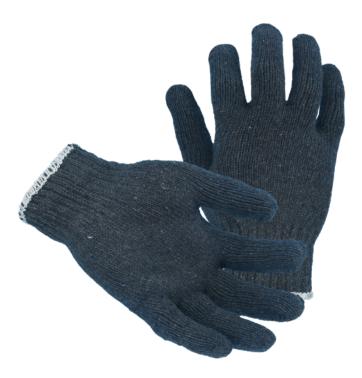

#### **FEATURES**

- Gray Cotton / Polyester, String Knit Heavy
  Weight
- Heavy Weight Gray String Knit
- Knit Wrist keeps Debris out
- Color Coded Hem for Sizing

## **TECHNICAL DATA**

| PRODUCT TYPE | String Knit        |  |  |
|--------------|--------------------|--|--|
| MATERIAL     | Cotton / Polyester |  |  |
| COLOR        | Gray               |  |  |
| THUMB TYPE   | Wing               |  |  |
| WRIST TYPE   | Knit Wrist         |  |  |
| SIZES        | XS, S , L          |  |  |
| UOM          | Dozen              |  |  |
| CASE PACK    | 20 Doz.            |  |  |

### DIMENSIONS

|                       | XS    | S     | L     |
|-----------------------|-------|-------|-------|
| TOTAL LENGTH IN CM    | 21.00 | 22.00 | 26.00 |
| PALM WIDTH IN CM      | 10.00 | 10.00 | 10.00 |
| WEIGHT (per Doz.) LBS | 1.86  | 1.92  | 2.29  |
| HEM COLOR             | Red   | Blue  | White |