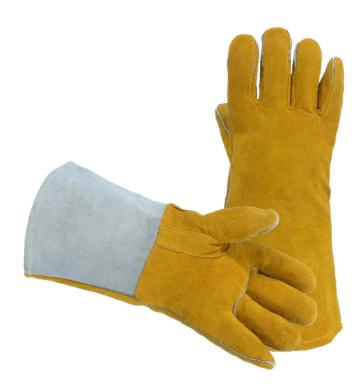

# **FEATURES**

- Fully Lined Cowhide Split Welders Glove, Russet Premium Grade, Russet Cuff, Reinforced Thumb Crotch, Straight Thumb
- Reinforced Thumb for Enhanced Durability
- Split Cowhide Leather is an Economical Solution for Comfort, Durability, Abrasion Resistance, Visible Texture and Breathability
- Kevlar Sewn to resist Sparks and Metal Shards
- Open Cuff for Easy Removal

#### **APPLICATIONS**

Construction, Steel Work, Torch Work, Ship Building, Iron Work, Welding, Foundry

## **TECHNICAL DATA**

| PRODUCT TYPE | Welding Glove                              |
|--------------|--------------------------------------------|
| MATERIAL     | Premium Grade Fully<br>Lined Cowhide Split |
| COLOR        | Russet                                     |
| THUMB TYPE   | Straight                                   |
| WRIST TYPE   | Open Cuff                                  |
| SIZES        | One Size                                   |
| UOM          | Dozen                                      |
| CASE PACK    | 6 Doz.                                     |