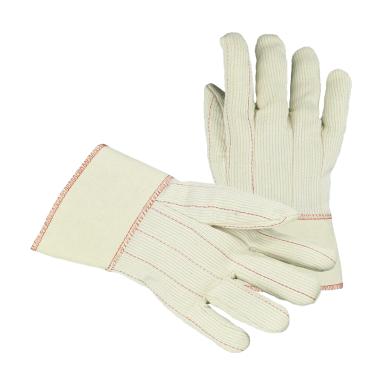

#### **FEATURES**

- Premium Corded Double Palm, Gauntlet Cuff,
  18 oz.
- Double Palm is Two Layers of Cotton adding Additional Thickness
- Corduroy Nap-In Blended Fabric 3"
- 3" PE Gauntlet Cuff

Oil Drilling, Automotive, Farming, Woodworking, Forestry, Construction

## **TECHNICAL DATA**

| PRODUCT TYPE | Corded Double Palm |
|--------------|--------------------|
| MATERIAL     | Cotton             |
| COLOR        | Bleached           |
| THUMB TYPE   | Straight           |
| WRIST TYPE   | Knit Wrist         |
| SIZES        | One Size           |
| UOM          | Dozen              |
| CASE PACK    | 10 Doz.            |