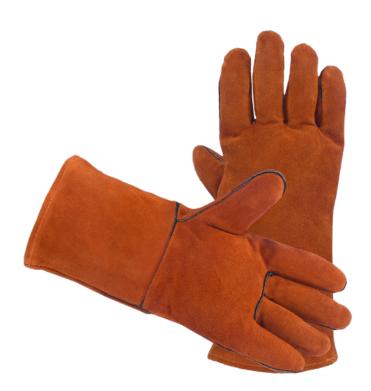

## **FEATURES**

- Fully Lined Cowhide Split Welders Glove, Russet Premium Grade, Russet Cuff, Kevlar Stitched, Wing Thumb
- Split Cowhide Leather is an Economical Solution for Comfort, Durability, Abrasion Resistance, Visible Texture and Breathability
- Kevlar Sewn to resist Sparks and Metal Shards
- Open Cuff for Easy Removal

# **TECHNICAL DATA**

| PRODUCT TYPE | Welding Glove                              |
|--------------|--------------------------------------------|
| MATERIAL     | Premium Grade Fully<br>Lined Cowhide Split |
| COLOR        | Russet                                     |
| THUMB TYPE   | Wing                                       |
| WRIST TYPE   | Open Cuff                                  |
| SIZES        | One Size                                   |
| UOM          | Dozen                                      |
| CASE PACK    | 6 Doz.                                     |