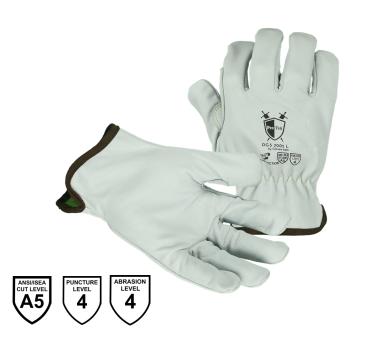

## **FEATURES**

- Quality Grade Goatskin Grain Driver
- A5 Aramid Lining
- ANSI Cut 5 Protection
- Reinforced between Thumb and First Finger
- Color Coded Hems for Easy Size
  Identification
- Wing Thumb

#### **TECHNICAL DATA**

| PRODUCT TYPE | Driver Glove           |  |  |
|--------------|------------------------|--|--|
| MATERIAL     | Quality Grade Goatskin |  |  |
| COLOR        | Natural                |  |  |
| THUMB TYPE   | Wing                   |  |  |
| WRIST TYPE   | Open Cuff              |  |  |
| SIZES        | S - 3XL                |  |  |
| UOM          | Pair                   |  |  |
| CASE PACK    | 60 Pairs               |  |  |