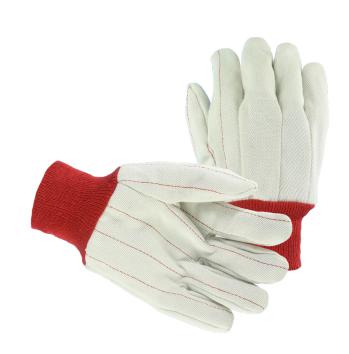

#### **FEATURES**

- Premium Corded Double Palm, Bleached, Knit Wrist, 20 oz.
- Double Palm is Two Layers of Cotton adding Additional Thickness
- Knit Wrist prevents Dirt and Debris
- Straight Thumb
- Nap-In Finish gives Better Durability

## **TECHNICAL DATA**

| PRODUCT TYPE | Corded Double Palm |
|--------------|--------------------|
| MATERIAL     | Cotton             |
| COLOR        | Bleached           |
| THUMB TYPE   | Straight           |
| WRIST TYPE   | Knit Wrist         |
| SIZES        | One Size           |
| UOM          | Dozen              |
| CASE PACK    | 10 Doz.            |