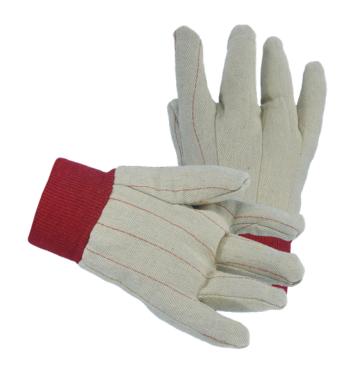

## **FEATURES**

- Cotton Double Palm Nap-In with Red Knit Wrist, 18 oz.
- Double Palm is Two Layers of Cotton adding Additional Thickness
- Knit Wrist prevents Dirt and Debris
- Straight Thumb
- Nap-In Finish gives Better Durability

### **TECHNICAL DATA**

| PRODUCT TYPE | Nap-In Double Palm |  |
|--------------|--------------------|--|
| MATERIAL     | Cotton             |  |
| COLOR        | Natural            |  |
| THUMB TYPE   | Straight           |  |
| WRIST TYPE   | Knit Wrist         |  |
| SIZES        | L, XL              |  |
| UOM          | Dozen              |  |
| CASE PACK    | 10 Doz.            |  |