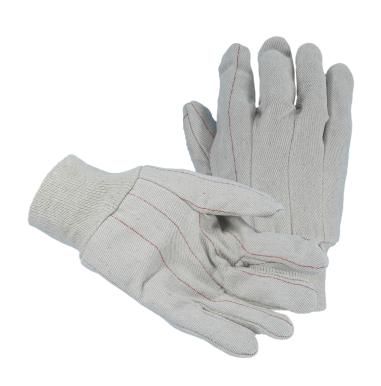

#### **FEATURES**

- Double Palm, Nap-In, Knit Wrist, 18 oz
- Double Palm is Two Layers of Cotton adding Additional Thickness
- Knit Wrist prevents Dirt and Debris
- Straight Thumb
- Nap-In Finish gives Better Durability

## **TECHNICAL DATA**

| PRODUCT TYPE | Nap-In Double Palm |
|--------------|--------------------|
| MATERIAL     | Cotton             |
| COLOR        | Natural            |
| THUMB TYPE   | Straight           |
| WRIST TYPE   | Knit Wrist         |
| SIZES        | One Size           |
| UOM          | Dozen              |
| CASE PACK    | 10 Doz.            |