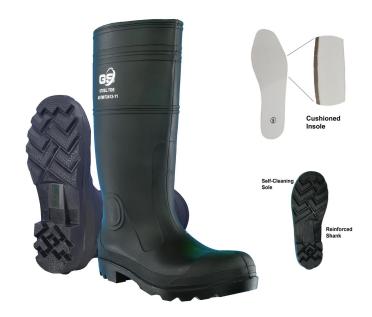

## **FEATURES**

- Black Color Non-Recycled PVC for Softness and Durability
- Waterproof
- 16 Inch Height
- Steel Toe meets ASTM F2413-11
- Reinforced Shank
- Chevron Sole and Cushioned Insole
- Heel Kick for East Removal
- Fabric Lining for Easy Donning

## **TECHNICAL DATA**

| PRODUCT TYPE | Safety Toe Boot |
|--------------|-----------------|
| MATERIAL     | PVC / Steel Toe |
| COLOR        | Black           |
| SIZES        | 6 - 14          |
| UOM          | Pair            |
| CASE PACK    | 6 Pairs         |