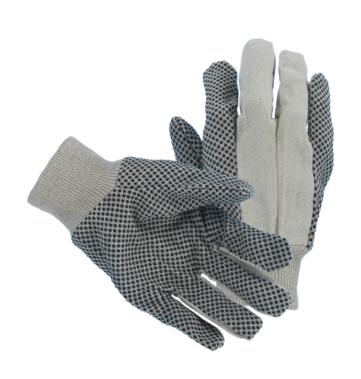

## **FEATURES**

- Canvas with Black PVC Dots and Knit Wrist,
   8 oz.
- Cotton Canvas with PVC Dots, Straight
   Thumb and Knit Wrist
- Black PVC Dots on Palm, Thumb and Index
   Finger

## **TECHNICAL DATA**

| PRODUCT TYPE | Dot                            |
|--------------|--------------------------------|
| MATERIAL     | Cotton                         |
| COLOR        | Natural with<br>Black PVC Dots |
| THUMB TYPE   | Straight                       |
| WRIST TYPE   | Knit Wrist                     |
| SIZES        | One Size                       |
| UOM          | Dozen                          |
| CASE PACK    | 20 Doz.                        |