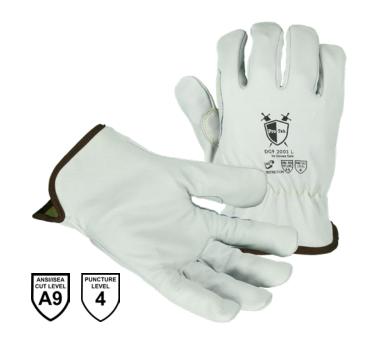

## **FEATURES**

- Quality Grade Goatskin Grain Driver
- A9 Aramid Lining
- ANSI Cut 9 Protection
- Reinforced between Thumb and First Finger
- Color Coded Hems for Easy Size
  Identification
- Wing Thumb

#### **TECHNICAL DATA**

| PRODUCT TYPE | Driver Glove          |  |  |
|--------------|-----------------------|--|--|
| MATERIAL     | Quality Grade Cowhide |  |  |
| COLOR        | Natural               |  |  |
| THUMB TYPE   | Wing                  |  |  |
| WRIST TYPE   | Open Cuff             |  |  |
| SIZES        | S - 3XL               |  |  |
| UOM          | Pair                  |  |  |
| CASE PACK    | 60 Pairs              |  |  |