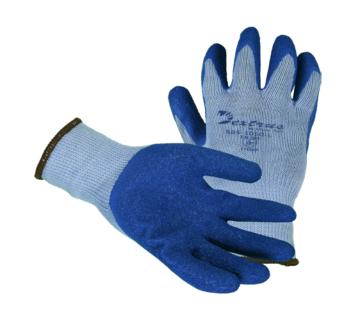

## **FEATURES**

- Blue Latex, Palm Coated
- Blue Latex Coated with Crinkle Finish for Grip
- String Knit Construction gives Good Fit and Dexterity
- Machine Washable

#### **TECHNICAL DATA**

| PRODUCT TYPE | Latex Coated String Knit |  |  |
|--------------|--------------------------|--|--|
| MATERIAL     | Polyester/Cotton/Latex   |  |  |
| COLOR        | Blue                     |  |  |
| THUMB TYPE   | Wing                     |  |  |
| WRIST TYPE   | Knit Wrist               |  |  |
| SIZES        | S - XL                   |  |  |
| UOM          | Dozen                    |  |  |
| CASE PACK    | 10 Doz.                  |  |  |