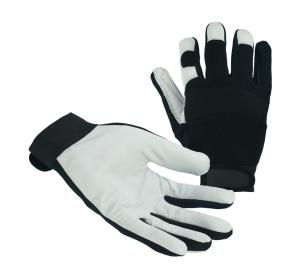

## **FEATURES**

- Premium Grade Grain Goatskin Palm
- Black Spandex Back with Velcro Closure
- Reinforced Thumb and Finger Tips

#### **APPLICATIONS**

Automotive, Mechanics, Hand and Power
Tool Use, Carpentry, Equipment Operation,
Driving and General Use

## **TECHNICAL DATA**

| PRODUCT TYPE | Mechanic Glove   |  |  |
|--------------|------------------|--|--|
| MATERIAL     | Premium Goatskin |  |  |
| COLOR        | White / Black    |  |  |
| THUMB TYPE   | Wing             |  |  |
| WRIST TYPE   | Velcro Closure   |  |  |
| SIZES        | S - 2XL          |  |  |
| UOM          | Pair             |  |  |
| CASE PACK    | 60 Pairs         |  |  |