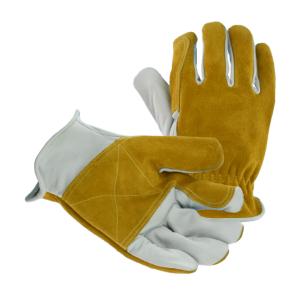

#### **FEATURES**

- Premium Grade Double Palm, Thumbs and Index Finger Cowhide Driver with Wing Thumb
- Premium Split Leather Back
- Sewn with Kevlar Thread
- Leather Hemmed
- Shirred Elastic Back

## **TECHNICAL DATA**

| PRODUCT TYPE | Driver Glove                              |  |  |
|--------------|-------------------------------------------|--|--|
| MATERIAL     | Premium Grade<br>Cowhide                  |  |  |
| COLOR        | Natural/Brown                             |  |  |
| THUMB TYPE   | Wing                                      |  |  |
| WRIST TYPE   | Slip On Cuff with<br>Shirred Elastic Back |  |  |
| SIZES        | S - 2XL                                   |  |  |
| UOM          | Dozen                                     |  |  |
| CASE PACK    | 10 Doz.                                   |  |  |