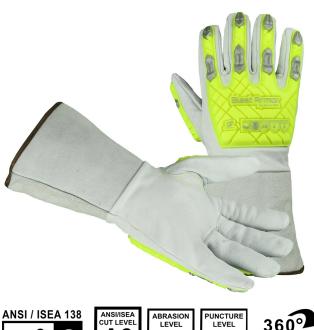

## **FEATURES**

- Premium Grade Goatskin
- Soft Aramid A6 Fully Lined
- Impact 2 Protection
- 3" Split Leather Cuff
- Kevlar Sewn to resist Sparks and Metal Shards
- Keystone Thumb with Welted Crotch ensures for Comfort, Dexterity and Durability
- Open Cuff for Easy Removal

### **APPLICATIONS**

Construction, Scaffolding, Steel Work, Torch Work, Ship Building, Iron Work, Welding, Foundry

#### **TECHNICAL DATA**

| PRODUCT TYPE | Blasting Glove                           |  |  |
|--------------|------------------------------------------|--|--|
| MATERIAL     | Premium Grade<br>Grain Goatskin / Aramid |  |  |
| COLOR        | Natural / Gray                           |  |  |
| THUMB TYPE   | Keystone                                 |  |  |
| WRIST TYPE   | Open Cuff                                |  |  |
| SIZES        | S - XL                                   |  |  |
| UOM          | Dozen                                    |  |  |
| CASE PACK    | 3 Doz.                                   |  |  |