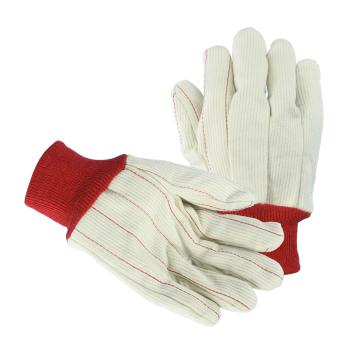

## **FEATURES**

- Premium Corded Double Palm, Bleached, Knit Wrist, 18 oz.
- Double Palm is Two Layers of Cotton adding Additional Thickness
- Knit Wrist prevents Dirt and Debris
- Straight Thumb
- Nap-In Finish gives Better Durability

#### **TECHNICAL DATA**

| PRODUCT TYPE | Corded Double Palm |
|--------------|--------------------|
| MATERIAL     | Cotton             |
| COLOR        | Bleached           |
| THUMB TYPE   | Straight           |
| WRIST TYPE   | Knit Wrist         |
| SIZES        | One Size           |
| UOM          | Dozen              |
| CASE PACK    | 10 Doz.            |