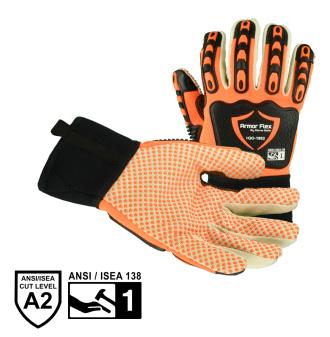

## **FEATURES**

- Orange Impact, Cotton Canvas Palm with Orange Dots
- A2 Cut Resistant, Impact 1
- High Visibility
- Knit Wrist
- Clute Cut for Core Comfort and Roomy Fit

#### **TECHNICAL DATA**

| PRODUCT TYPE | Hi-Viz Cotton<br>Double Palm |
|--------------|------------------------------|
| MATERIAL     | Poly / Cotton / TPR          |
| COLOR        | Orange / Black               |
| THUMB TYPE   | Wing                         |
| WRIST TYPE   | Knit Wrist                   |
| SIZES        | One Size                     |
| UOM          | Pair                         |
| CASE PACK    | 60 Pairs                     |