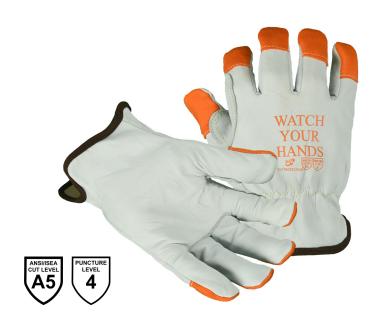

## **FEATURES**

- Quality Grade Goatskin Grain Driver,
   A5 Aramid Lining, Wing Thumb
- Goatskin provides Optimal Abrasion
   Resistance, Soothing Lanolin, Outstanding
   Tensile Strength, Flexibility, Comfort and
   Tactile Sensitivity
- High-Vis Orange Fingertips with Watch Your Hands Logo
- Color Coded Hem

## **APPLICATIONS**

Construction, Utility Work, Farming, Machine Operation, General Applications

# **TECHNICAL DATA**

| PRODUCT TYPE | Driver Glove                            |  |  |
|--------------|-----------------------------------------|--|--|
| MATERIAL     | Quality Cowhide Grain and Aramid Lining |  |  |
| COLOR        | Natural / Orange                        |  |  |
| THUMB TYPE   | Wing                                    |  |  |
| WRIST TYPE   | Open Cuff                               |  |  |
| SIZES        | S - 3XL                                 |  |  |
| UOM          | Pair                                    |  |  |
| CASE PACK    | 60 Pairs                                |  |  |