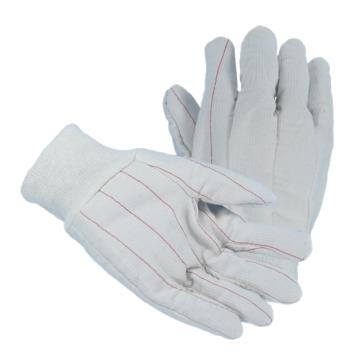

## **FEATURES**

- Corded Double Palm, Bleached, Knit Wrist, 18 oz.
- Double Palm is Two Layers of Cotton adding Additional Thickness
- Knit Wrist prevents Dirt and Debris
- Straight Thumb
- Nap-In Finish gives Better Durability

### **TECHNICAL DATA**

| PRODUCT TYPE | Corded Double Palm |
|--------------|--------------------|
| MATERIAL     | Cotton             |
| COLOR        | Bleached           |
| THUMB TYPE   | Straight           |
| WRIST TYPE   | Knit Wrist         |
| SIZES        | One Size           |
| UOM          | Dozen              |
| CASE PACK    | 10 Doz.            |