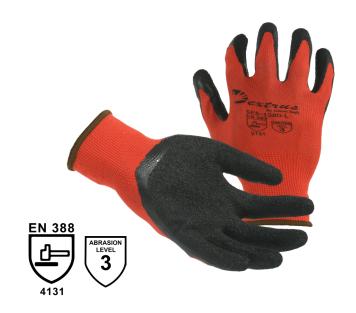

## **FEATURES**

- Black Latex, Palm Coated
- Black Latex Coated with Crinkle Finish for Grip
- 13 Gauge Red Nylon Liner
- Great Dexterity
- Machine Washable