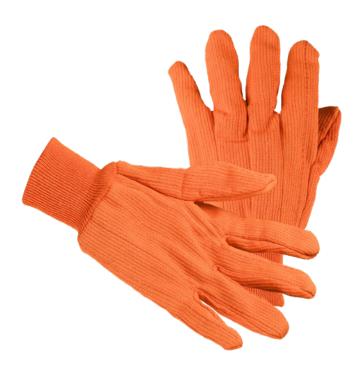

## **FEATURES**

- Hi-Vis Orange, Fluorescent Corduroy Double
  Palm, Cotton / Poly
- 2 Cotton Layers
- High Visibility
- Knit Wrist
- Clute Cut for Core Comfort and Roomy Fit

#### **TECHNICAL DATA**

| PRODUCT TYPE | Hi-Viz Corded<br>Double Palm |
|--------------|------------------------------|
| MATERIAL     | Cotton / Poly                |
| COLOR        | Orange                       |
| THUMB TYPE   | Straight                     |
| WRIST TYPE   | Knit Wrist                   |
| SIZES        | One Size                     |
| UOM          | Dozen                        |
| CASE PACK    | 10 Doz.                      |