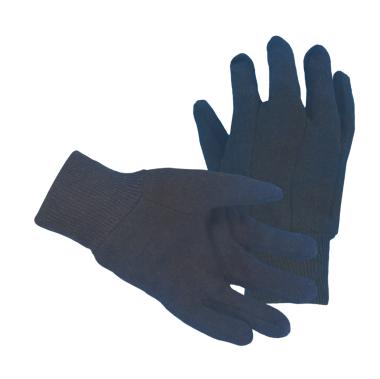

#### **FEATURES**

- Brown Jersey Clut Pattern Poly/Cotton,
  Straight Thumb, 9 oz.
- Poly Cotton Brown Jersey Clute Pattern
- Comfortable Option for Light Duty
- Brown Color hides Dirt and extends Wear
- 30% Polyester 70% Cotton
- Knit Wrist prevents Dirt and Debris

### **TECHNICAL DATA**

| PRODUCT TYPE | Brown Jersey  |
|--------------|---------------|
| MATERIAL     | Poly / Cotton |
| COLOR        | Brown         |
| THUMB TYPE   | Straight      |
| WRIST TYPE   | Knit Wrist    |
| SIZES        | S             |
| UOM          | Dozen         |
| CASE PACK    | 20 Doz.       |